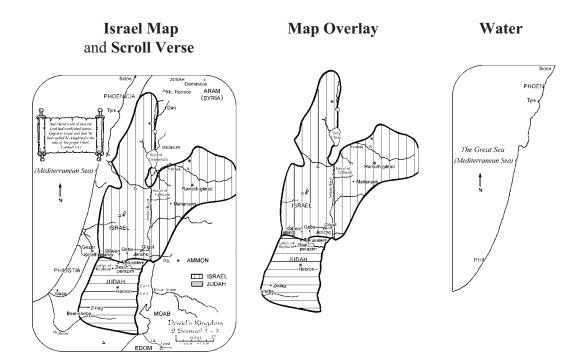

## **Purpose**

This project pictures David finally being made king of Judah and Israel. He moved the capital to Jerusalem.

### **Process**

- Hand out a complet map. Point out Judah and Israel, and note their significance to the passage. Use last week's map to show Israel and Judah individually.
- Hand out a copy of Israel and Judah.
- Hand out the Water to attach in place. Hand out the Map Overlay to put on top the two
  sections with a glue stick or tape. Have the student tell you about the map during
  assembly. Have the student color Judah blue and Israel red.
- Hand out a **Star Sticker** to mark **Jerusalem**.
- Hand out the **Scroll Verse** to attach over the **Water** at the top.
- Hand out crayons to color additional water as time permits. Help where needed. Review some of the truths from the passage in relation to the places.