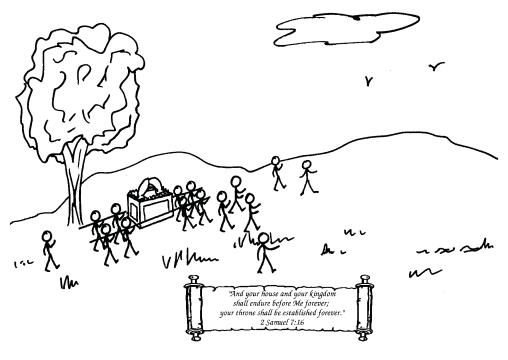

# **Purpose**

This project pictures David gathering a large group of men from Israel to take the ark to Jerusalem.

#### **Process**

- Hand out an Ark of the Covenant.
- Hand out the **Scroll Verse** to attach at the bottom.
- Hand out one smiley face to place on the paper, and help the student drarw one stick figure. Repeat this step until the student understands what to do, and then give them more smiley faces to make additional people.
- Have the student add more people with crayons as desired.
- Have the student color the grass green and the sky blue.
- Point out how David gathered thousands of men from Israel to take the ark to Jerusalem. It was important to David to point the people toward God. God gave David a special promise of an enduring kingdom which would be fulfilled through Christ.