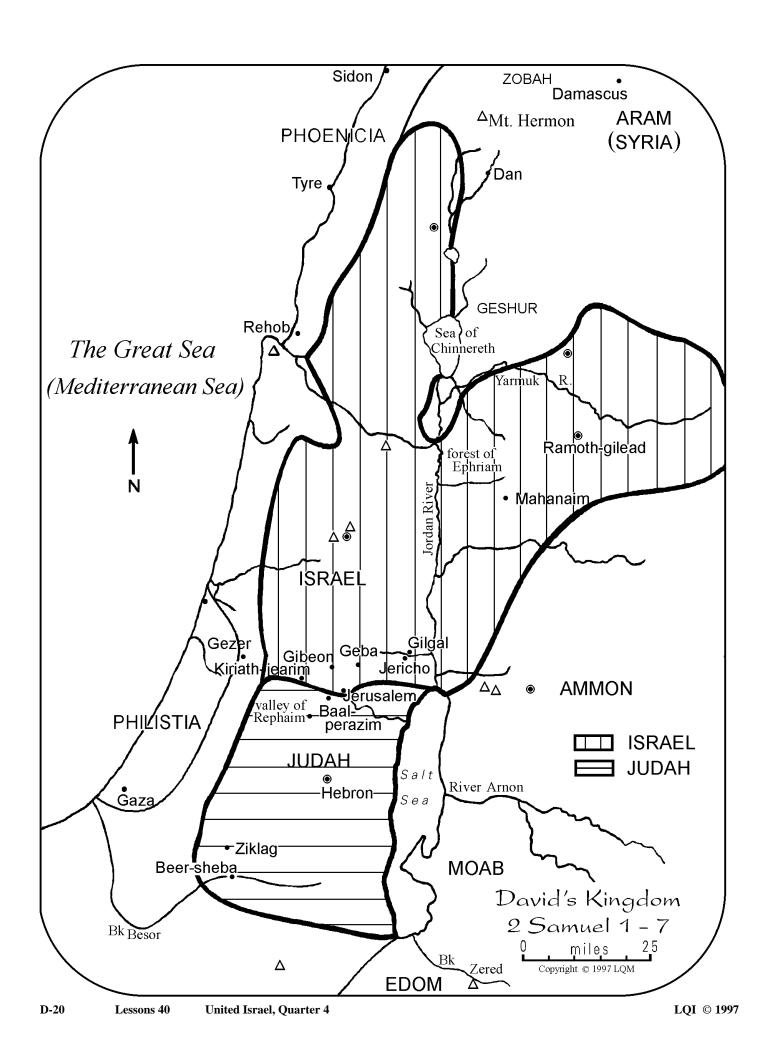

## **Purpose**

This project pictures David finally being made king of Judah and Israel. He moved the capital to Jerusalem.

### **Process**

- Hand out a complet map. Point out Judah and Israel, and note their significance to the passage. Use last week's map to show Israel and Judah individually.
- Hand out a copy of Israel and Judah.
- Hand out the Water to attach in place. Hand out the Map Overlay to put on top the two
  sections with a glue stick or tape. Have the student tell you about the map during
  assembly. Have the student color Judah blue and Israel red.
- Hand out a **Star Sticker** to mark **Jerusalem**.
- Hand out the **Scroll Verse** to attach over the **Water** at the top.
- Hand out crayons to color additional water as time permits. Help where needed. Review some of the truths from the passage in relation to the places.