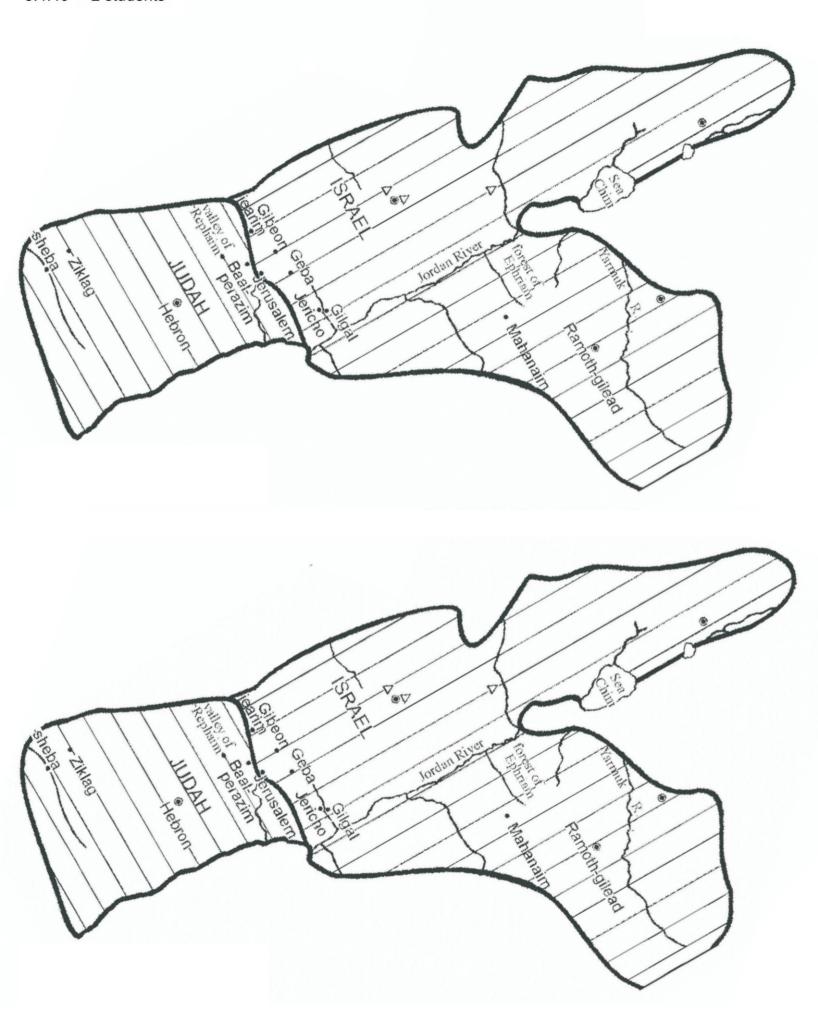

## **Purpose**

This project pictures David finally being made king of Judah and Israel. He moved the capital to Jerusalem.

### **Process**

- Hand out a complet map. Point out Judah and Israel, and note their significance to the passage. Use last week's map to show Israel and Judah individually.
- Hand out a copy of Israel and Judah.
- Hand out the Water to attach in place. Hand out the Map Overlay to put on top the two
  sections with a glue stick or tape. Have the student tell you about the map during
  assembly. Have the student color Judah blue and Israel red.
- Hand out a **Star Sticker** to mark **Jerusalem**.
- Hand out the **Scroll Verse** to attach over the **Water** at the top.
- Hand out crayons to color additional water as time permits. Help where needed. Review some of the truths from the passage in relation to the places.